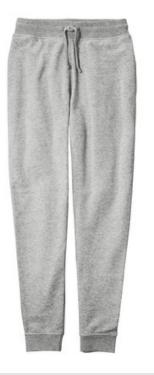

# District<sup>®</sup> V.I.T.<sup>™</sup>Fleece Jogger DT6107

An ideal canvas for decorators, these soft joggers are everything and more at an unbeatable value.

- 8.3-ounce, 65/35 ring spun cotton/polyester
- 100% ring spun cotton face (Solids, Light Heather Grey)
- 60/40 ring spun cotton/polyester (Heathered Charcoal)
- Dyed-to-match exterior drawcords
- Dyed-to-match jersey-lined pockets
- 1x1 rib knit waistband and cuffs
- Side seamed
- Tear-away label