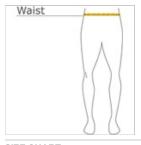

#### HOW TO MEASURE

WAIST Measure around the smallest part of the natural waist.